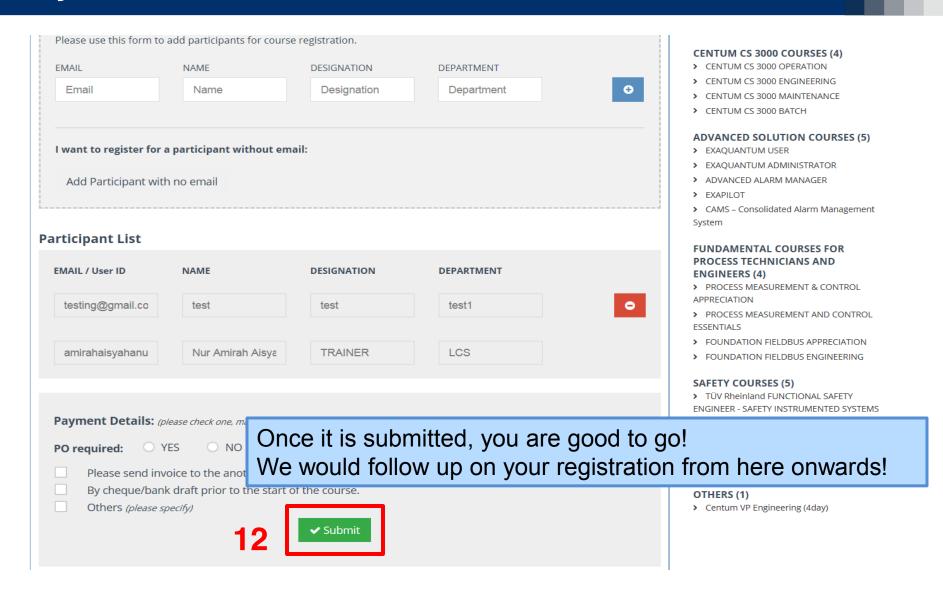

# **Course registration**

#### Course Registration

# **Payment details**

#### 11 Enter your Payment Details