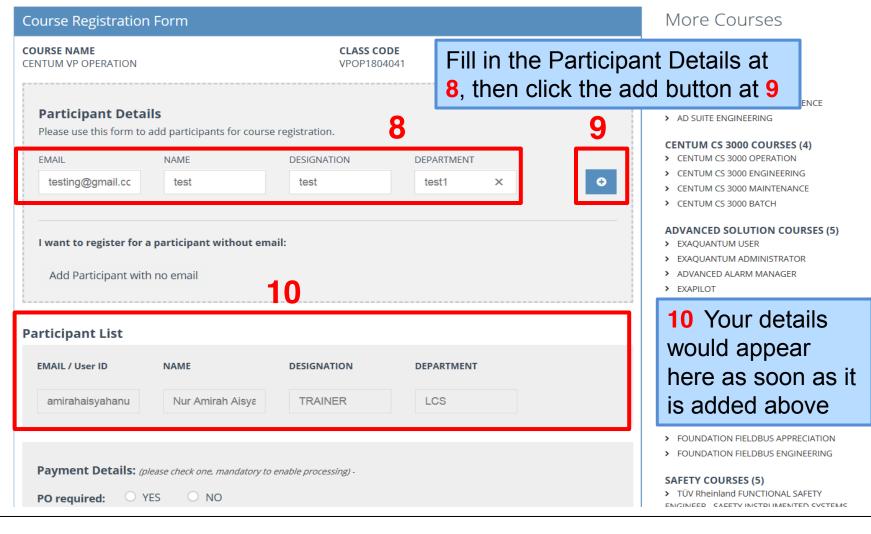

pany Fax

Create an account

Trouble logging in?

If you have trouble logging into your account, you may contact our technical support at

+603 80649888 or

support.service@yokogawa.com.my

ALL COURSE

# Login at the training portal



### **Browse Course**





### **Course information**

Course details (e.g. duration, course fee etc.) can be found here:



## **Course registration**

In this page, you would be provided with a list of available dates for the desired course

\*\* NOTE: All classes displayed on this page are **tentative** only.

Class confirmation is subjected to the class reaching a minimum no of pax as well as availability of training resource, which would be informed 2 weeks before the training commencement date.





# **Course registration**

#### Course Registration



# **Payment details**



#### **CENTUM CS 3000 COURSES (4)**

- > CENTUM CS 3000 OPERATION
- > CENTUM CS 3000 ENGINEERING
- CENTUM CS 3000 MAINTENANCE
- CENTUM CS 3000 BATCH

#### 11 Enter your Payment Details

### TAKE NOTE: State if PO is required for invoicing (YES or NO)

- If YES, please advise the address where the quotation should be sent to;
- If NO, we would then follow up accordingly

\* If you are registered under a project contract/MSSA/AMC, please refer to the next slide



- PROCESS MEASUREMENT AND CONTROL ESSENTIALS
- > FOUNDATION FIELDBUS APPRECIATION
- > FOUNDATION FIELDBUS ENGINEERING

#### SAFETY COURSES (5)

- TÜV Rheinland FUNCTIONAL SAFETY ENGINEER - SAFETY INSTRUMENTED SYSTEMS
- > DETAILS ON FUNCTIONAL SAFETY
- > ProSafe SLS
- ProSafe COM
- > ProSafe-RS

#### OTHER