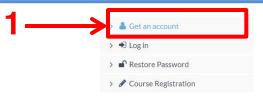

## 1 For new users (first time registration):

Create an account here

\* A verification email would be sent to your registered email. Upon confirmation from both the user and training center, you would then be able to log in at 2