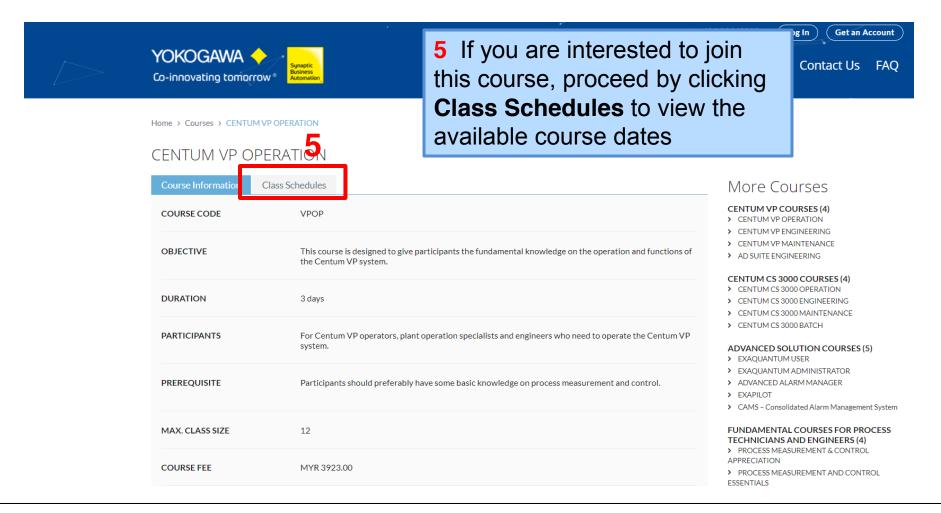

### **Course information**

Course details (e.g. duration, course fee etc.) can be found here:

## **Course registration**

In this page, you would be provided with a list of available dates for the desired course

\*\* NOTE: All classes displayed on this page are **tentative** only.

Class confirmation is subjected to the class reaching a minimum no of pax as well as availability of training resource, which would be informed 2 weeks before the training commencement date.