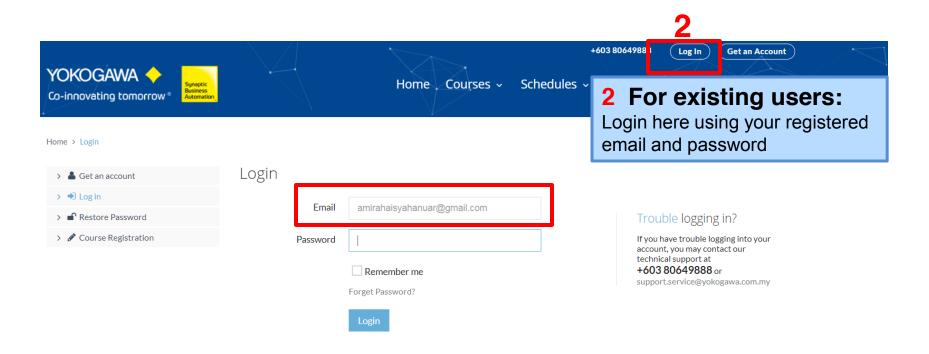

Company Fax

Create an account

Trouble logging in?

If you have trouble logging into your account, you may contact our technical support at

+603 80649888 or

support.service@yokogawa.com.my

ALL COURSE