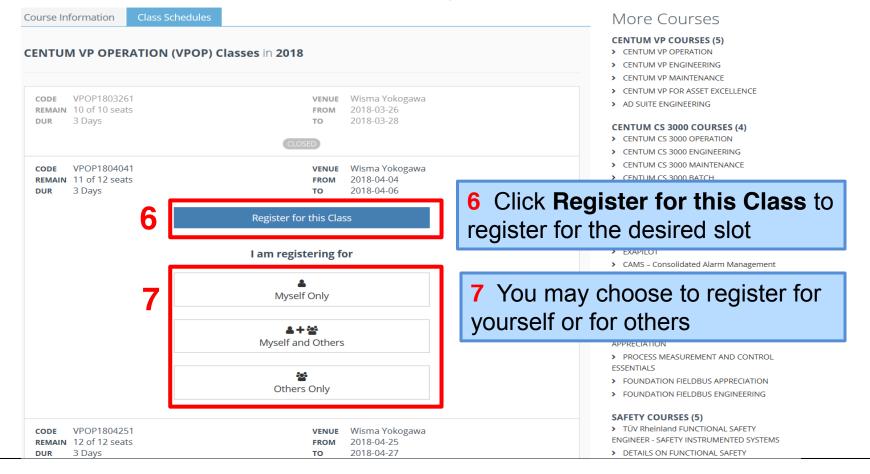

## **Course registration**

In this page, you would be provided with a list of available dates for the desired course

\*\* NOTE: All classes displayed on this page are **tentative** only.

Class confirmation is subjected to the class reaching a minimum no of pax as well as availability of training resource, which would be informed 2 weeks before the training commencement date.

# **Course registration**